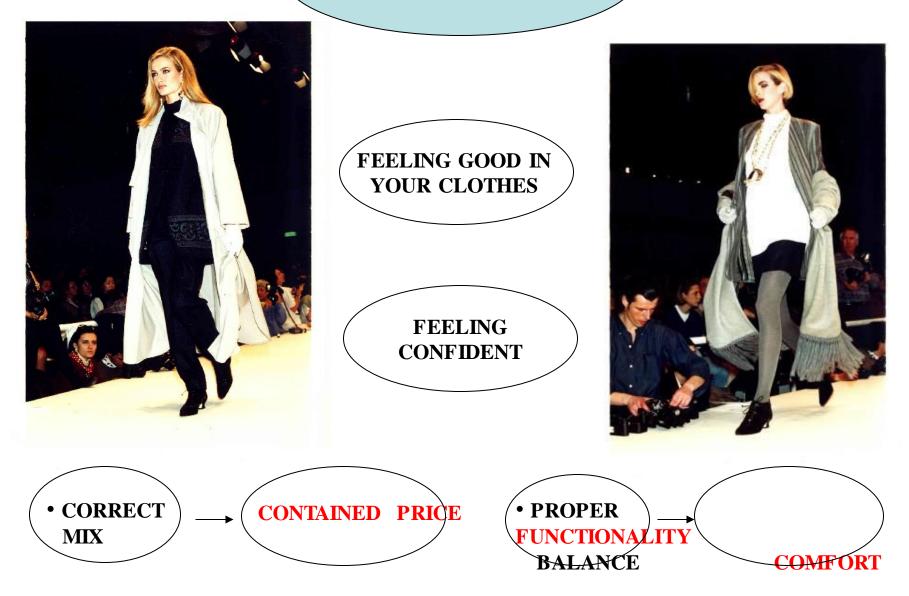

Carla Bruni – First Lady di Francia

Luciano Soprani and "Day into the Evening", represents an elegance which is never ostentatious, soft, wrap-around wearability making women self- confident, perfectly at ease in every situation and moment of the day.

There is a harmony of style that is found in a delightful mix of practicality, comfort, elegance and purchasing power.