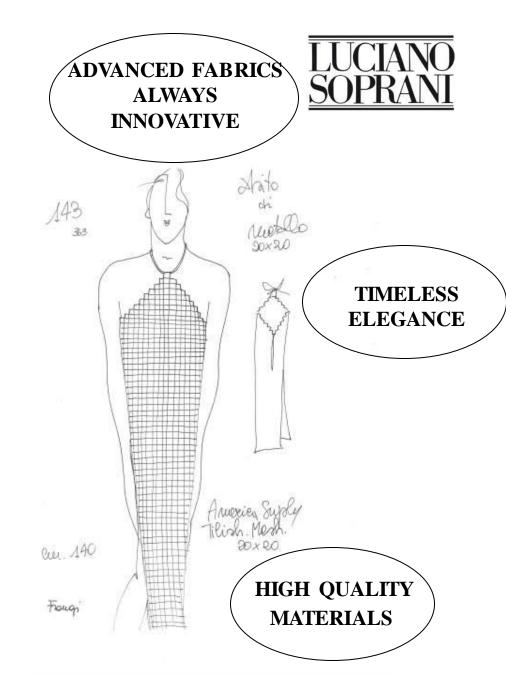

### **BRAND ANALISYS**

Luciano Soprani's creations, elegant, relaxed, well-cut and enriched with precious fabrics, are sober, essential and favour the so-called "colour non-colour".

Rich with charm and simplicity the shoulder-wraps have become a cult symbol of Italian fashion in the world.

The originality of overlaying fabrics, the softness of the lines and the harmony of the shapes make the style unmistakeable.

The most advanced fabrics enhance pure, essential styles.

The search for state-of-the-art material identified by a clearcut style and by an easily recognisable elegance are more upto-date than ever before.