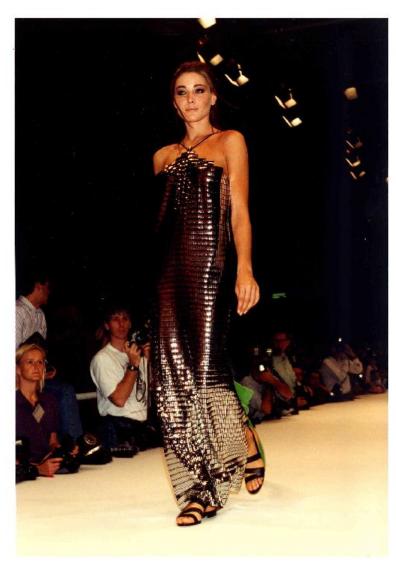

### **BRAND ANALISYS**

Luciano Soprani's creations, elegant, relaxed, well-cut and enriched with precious fabrics, are sober, essential and favour the so-called "colour non-colour".

Rich with charm and simplicity the shoulder-wraps have become a cult symbol of Italian fashion in the world.

The originality of overlaying fabrics, the softness of the lines and the harmony of the shapes make the style unmistakeable.

The most advanced fabrics enhance pure, essential styles.

The search for state-of-the-art material identified by a clearcut style and by an easily recognisable elegance are more upto-date than ever before.

Carla Bruni – First Lady di Francia

Luciano Soprani and "Day into the Evening", represents an elegance which is never ostentatious, soft, wrap-around wearability making women self- confident, perfectly at ease in every situation and moment of the day.

There is a harmony of style that is found in a delightful mix of practicality, comfort, elegance and purchasing power.