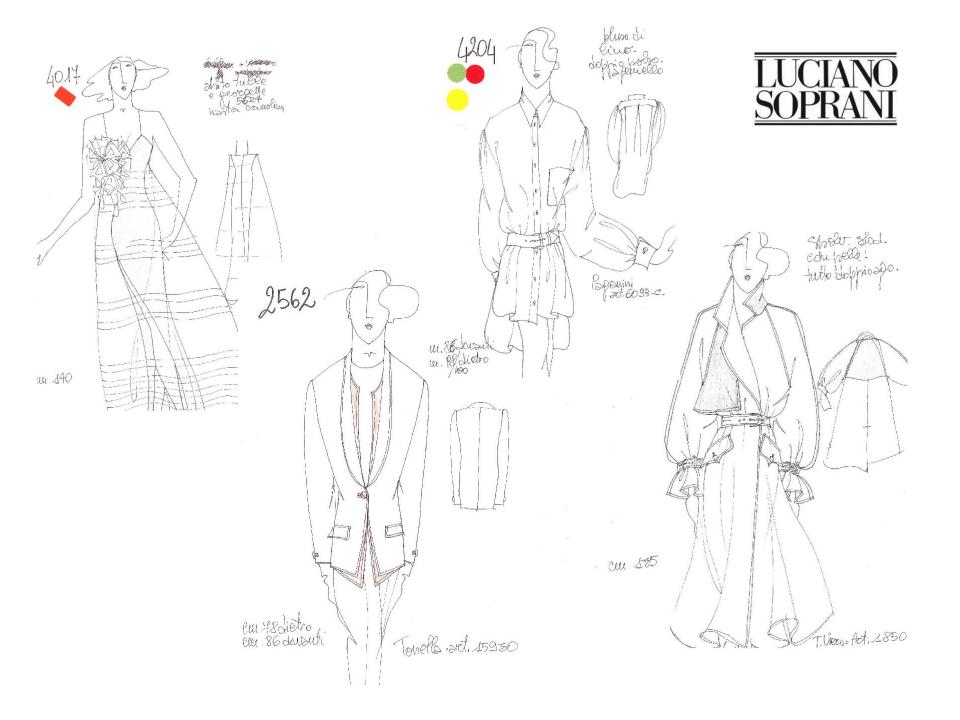

### **THE ARCHIVES**

Luciano Soprani was a true artist: polihedric and productive, he was a man of talent, with excellent intuition and of great inspiration. Typical of the "genius", he designed all the accessories for the Collections Men and Women (in less than two hours he managed to sketch 200 drawings): from dresses to bags, scarves and foulards, from belts to ties, jewels to glasses, umbrellas and perfumery.

The wealth of the Fashion House is due to <u>Luciano Soprani's</u> <u>extraordinary creativity</u> which lives in the thousands of original drawings and photographs of all the Collections that have paraded down the catwalk. They have been kept in the archives since 1981 along with over 370 original dresses chosen from the most precious of the Collections of High Fashion.

<u>This precious "treasure" is the basic root of the creative work</u> <u>of Luciano Soprani, an ambassador for Italian fashion</u> <u>throughout the world.</u>