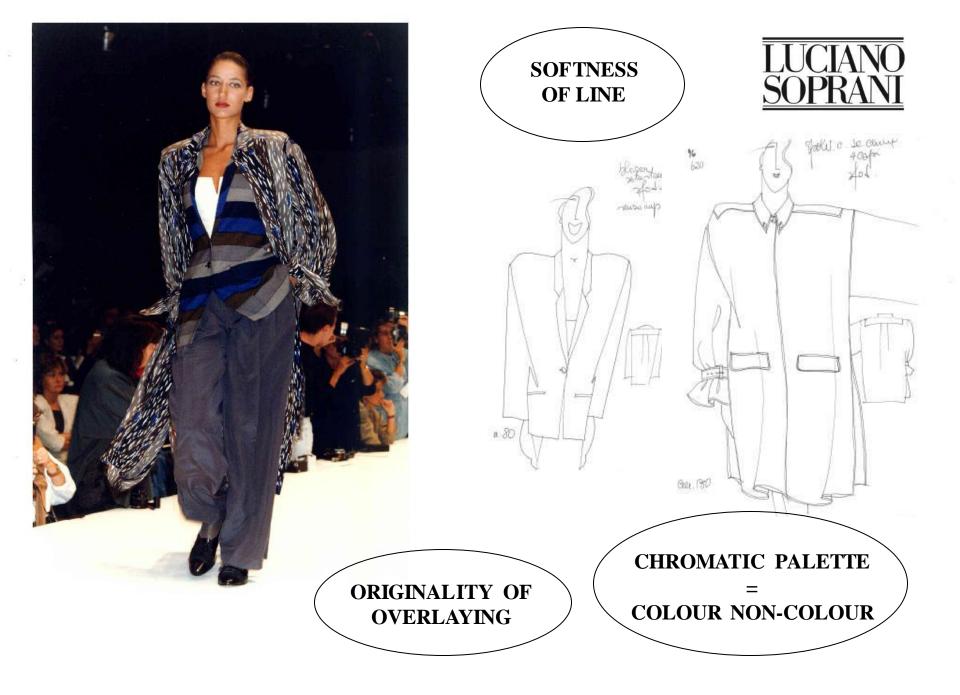

### **BRAND ANALISYS**

Luciano Soprani's creations, elegant, relaxed, well-cut and enriched with precious fabrics, are sober, essential and favour the so-called "colour non-colour".

Rich with charm and simplicity the shoulder-wraps have become a cult symbol of Italian fashion in the world.

The originality of overlaying fabrics, the softness of the lines and the harmony of the shapes make the style unmistakeable.

The most advanced fabrics enhance pure, essential styles.

The search for state-of-the-art material identified by a clearcut style and by an easily recognisable elegance are more upto-date than ever before.