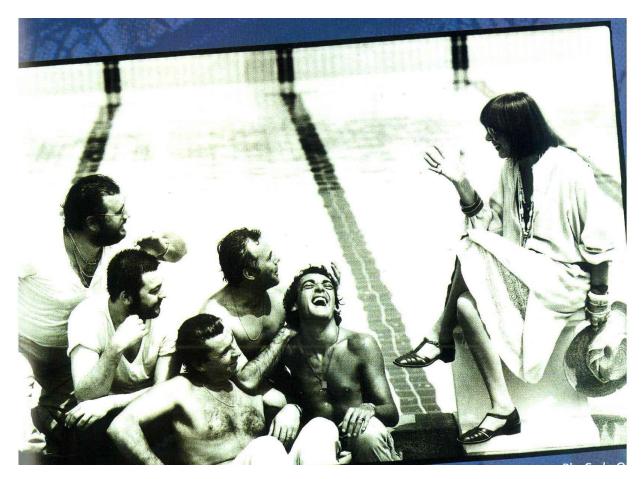

#### Gianfranco Ferré.

it is no elegance, rich has been able to most sober, discreet, "When I remember Luciano Soprani I cannot but think of an extraordinarily funny, unusual photograph by Carlo other "colleagues" at the edge of a summer of 1978. It is the moment when conquering its own specific conquering its own specific competing against e a common message of elegance, novelty, so strong, bewitching and orner of the planet.

A unique moment that I know I shared with Luciano Soprani. And small thing when we think that it is a message of global with nuances and interpretations that Italian fashion develop. Soprani wanted to be the spokesman for the balanced "genteel" overtones.".