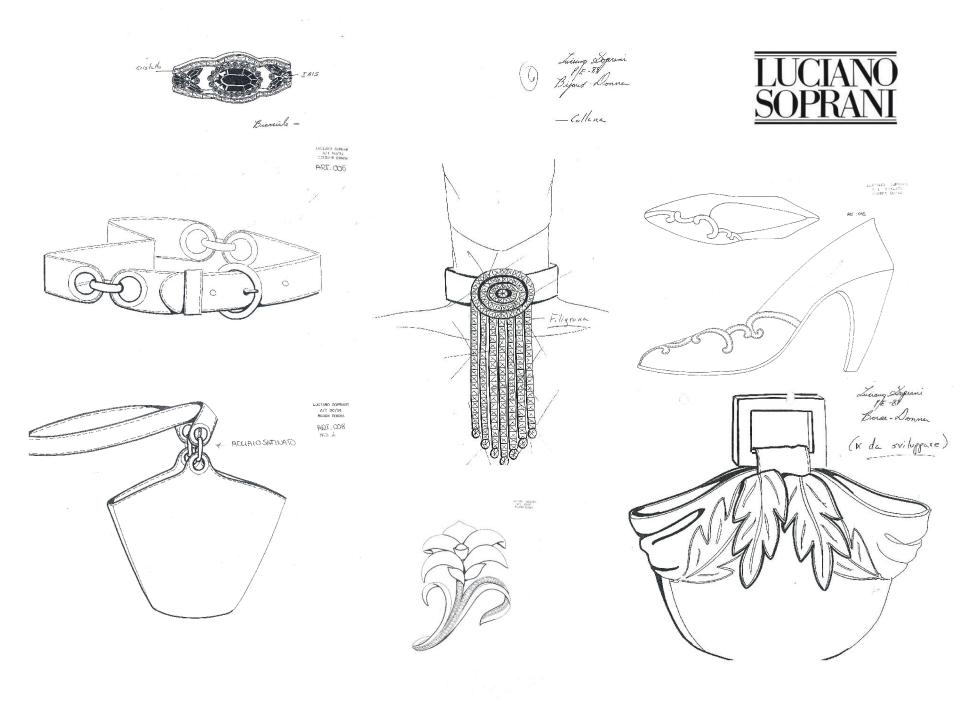

### **THE ARCHIVES**

Luciano Soprani was a true artist: polihedric and productive, he was a man of talent, with excellent intuition and of great inspiration. Typical of the "genius", he designed all the accessories for the Collections Men and Women (in less than two hours he managed to sketch 200 drawings): from dresses to bags, scarves and foulards, from belts to ties, jewels to glasses, umbrellas and perfumery.

The wealth of the Fashion House is due to <u>Luciano Soprani's</u> <u>extraordinary creativity</u> which lives in the thousands of original drawings and photographs of all the Collections that have paraded down the catwalk. They have been kept in the archives since 1981 along with over 370 original dresses chosen from the most precious of the Collections of High Fashion.

<u>This precious "treasure" is the basic root of the creative work</u> <u>of Luciano Soprani, an ambassador for Italian fashion</u> <u>throughout the world.</u>