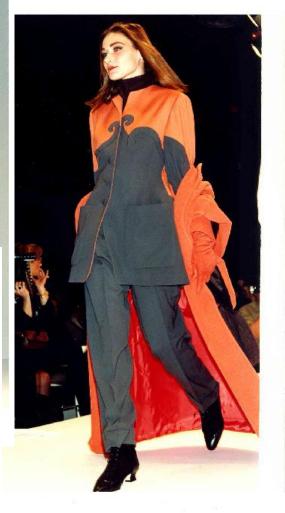

### **BRAND ANALISYS**

Luciano Soprani's creations, elegant, relaxed, well-cut and enriched with precious fabrics, are sober, essential and favour the so-called "colour non-colour".

Rich with charm and simplicity the shoulder-wraps have become a cult symbol of Italian fashion in the world.

The originality of overlaying fabrics, the softness of the lines and the harmony of the shapes make the style unmistakeable.

The most advanced fabrics enhance pure, essential styles.

The search for state-of-the-art material identified by a clearcut style and by an easily recognisable elegance are more upto-date than ever before.

Carla Bruni – First Lady di Francia

Luciano Soprani and "Day into the Evening", represents an elegance which is never ostentatious, soft, wrap-around wearability making women self- confident, perfectly at ease in every situation and moment of the day.

There is a harmony of style that is found in a delightful mix of practicality, comfort, elegance and purchasing power.